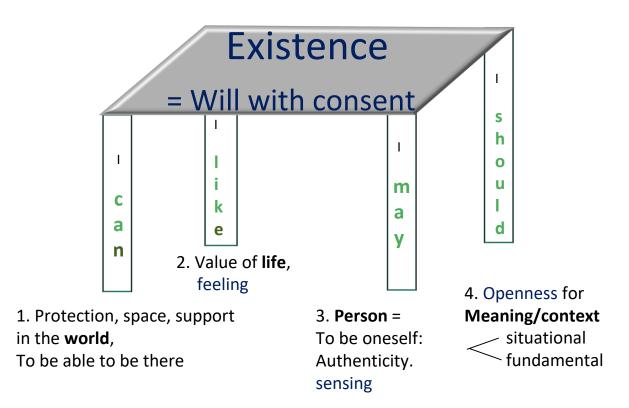

#### **5) THE CORNERSTONES OF EXISTENCE**

# Correspond to the FOUR DIMENSIONS OF EXISTENCE:

- the world
- the life
- the being oneself (person)
- the wider context

the world: perceiving of facts & possibilities

- the world: perceiving of facts & possibilities
- the life: feelings & values

- the world: perceiving of facts & possibilities
- the life: feelings & values
- the being oneself: sensing & being a person

- the world: perceiving of facts & possibilities
- the life: feelings & values
- the being oneself: sensing & being a person
- the wider context: developing & becoming (future)

#### **RESULT:**

# the **cornerstones** of existence

⇒ 4 fundamental existential <u>motivations</u>

#### 6) THE FOUR BASIC ACTIVITIES:

- 1. To **be able** to be there
- 2. To like to live
- 3. To may be one-self
- 4. To do what we **should** (are called to)

➡ Holistic <u>will</u>