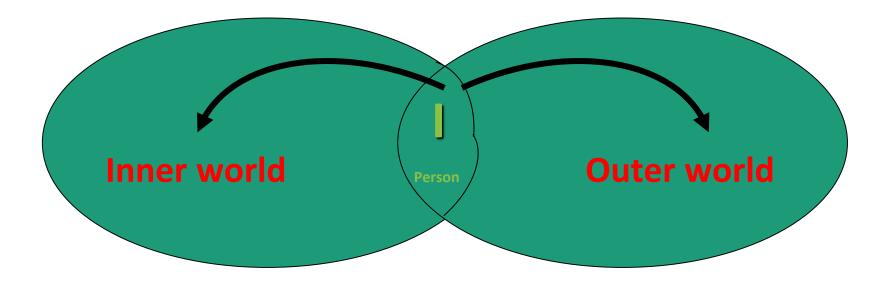

### 4) Being a person means:

<u>dialogical</u> exchange with *oneself* and others[ $\Rightarrow$  basic principle of EA]

#### Person stands in continuous inner and outer dialogue

#### Some descriptions of "person":

- What is saying <u>"I"</u> within oneself
- What is <u>free</u> in the subject
   ⇒ what corresponds and is congruent, "the right"

→ Gives direction for choosing, deciding; says where I am responsible