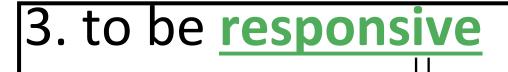

#### Specific power/potential of the "person"

Specific potentials of the "person":

to be <u>receptive</u>
 ↓
 The inner world is attainable
 and can be impressed, touched,
 moved, reached
 Moved

Specific potentials of the "person":

Connects new / outer information with own / known and evaluates it personally

# Specific potentials of the "person":

Something new, genuine, original comes to the world –

the own answer corresponding to demands/question of the situation

[The specific potentials of the person seen as a process]