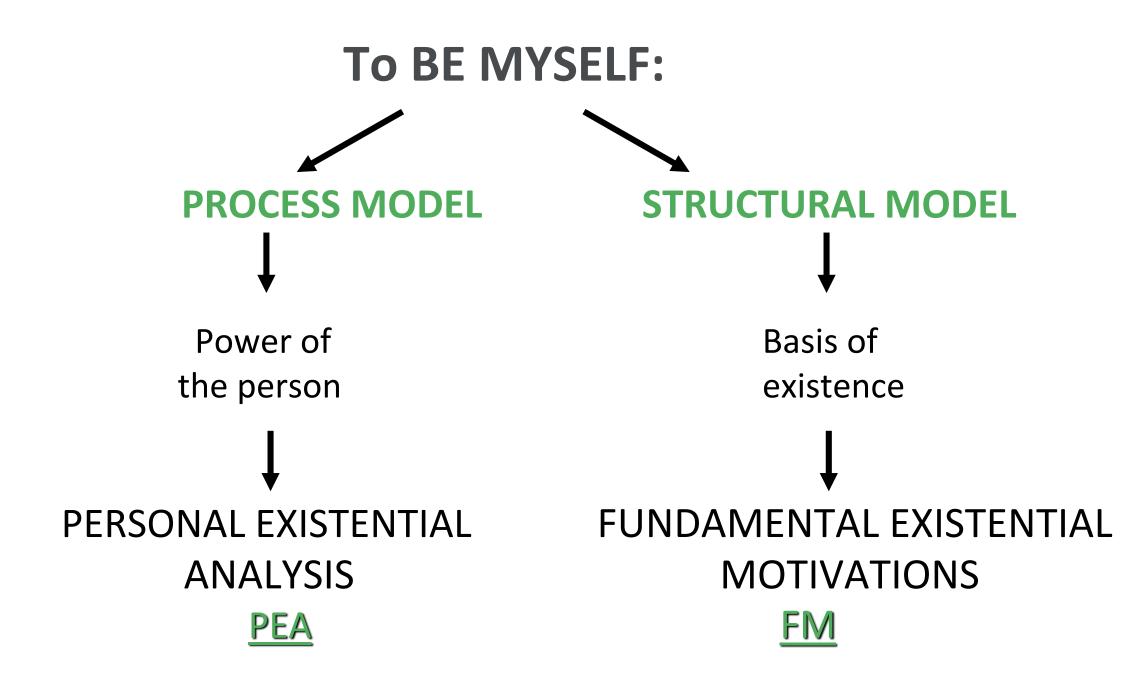

# 2. AIM OF EXISTENTIAL ANALYSIS:

#### Specific power/potential of the "person"

Specific potentials of the "person":

to be <u>receptive</u>
 ↓
 The inner world is attainable
 and can be impressed, touched,
 moved, reached
 Moved

Specific potentials of the "person":

# Specific potentials of the "person":

Something new, genuine, original comes to the world –

the own answer corresponding to demands/question of the situation

[The specific potentials of the person seen as a process]